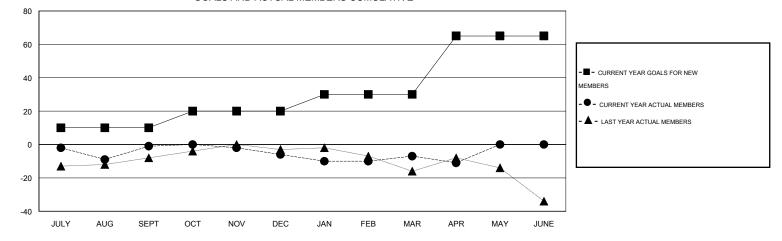

GOALS AND ACTUAL MEMBERS CUMULATIVE

| 24 CLUBS OF 42 ADDED 1 OR MORE | GENDER DISTRIBUTION   |                                                                                                             |  |
|--------------------------------|-----------------------|-------------------------------------------------------------------------------------------------------------|--|
| NEW MEMBERS                    |                       | 1,023 (83.31%)                                                                                              |  |
|                                | FEMALE 2              | 205 (16.69%)                                                                                                |  |
|                                |                       |                                                                                                             |  |
| ASSESSMENT DATA                | FAMILY UNIT MEMBERS   | 182<br>88                                                                                                   |  |
|                                | NON-HEAD OF HOUSEHOLD | 94                                                                                                          |  |
| -                              | NEW MEMBERS           | NEW MEMBERS MALE   FEMALE 1   CLICK HERE FOR HEALTH FAMILY UNIT MEMBERS   ASSESSMENT DATA HEAD OF HOUSEHOLD |  |